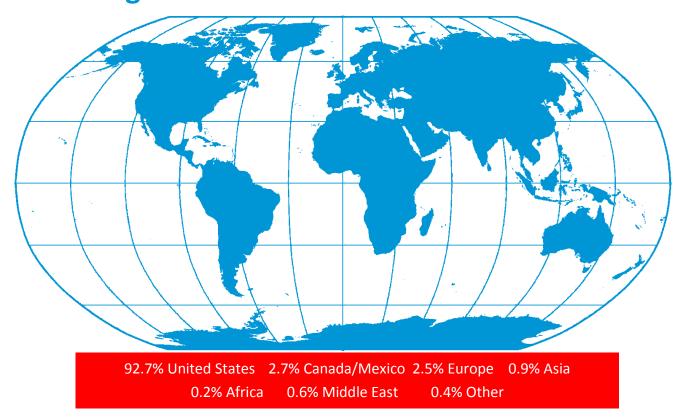

up>%</sup>

MIDDLE MARKET GROWTH OVER THE



Past 12 Months National



HEALTHCARE'S MIDDLE MARKET GROWTH OVER THE NEXT 12 MONTHS



Next 12 Months National

### **Employment Growth**

5.5%

HEALTHCARE'S MIDDLE MARKET GROWTH OVER THE PAST 12 MONTHS

### 4.4%

Past 12 Months National

# 2.7%

HEALTHCARE'S MIDDLE MARKET GROWTH OVER THE NEXT 12 MONTHS

### 3.3%

Next 12 Months National

## Preparing for growth through capital investment

Middle market companies in Healthcare are sending a strong message that they are poised to Invest.



Top 3 Internal Challenges (Next 12 Mo.):

**Finances** 

Top 3 Internal Challenges (Next 3 Mo.):

**Business Growth** 

Staff/ Employees



IN COLLABORATION WITH









#### Healthcare's Middle Market Defined



### Percentage of Revenues around the World