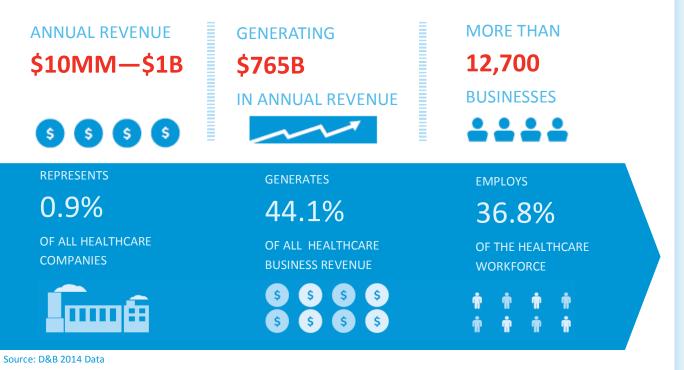

'S GROWTH



Revenue Growth vs. National

6.5<sup>%</sup>

MIDDLE MARKET GROWTH OVER THE



Past 12 Months National



HEALTHCARE'S MIDDLE MARKET GROWTH OVER THE NEXT 12 MONTHS



Next 12 Months National

### **Employment Growth**

5.5%

HEALTHCARE'S MIDDLE MARKET GROWTH OVER THE PAST 12 MONTHS

### 4.4%

Past 12 Months National

# 2.7%

HEALTHCARE'S MIDDLE MARKET GROWTH OVER THE NEXT 12 MONTHS

### 3.3%

Next 12 Months National

## Preparing for growth through capital investment

Middle market companies in Healthcare are sending a strong message that they are poised to Invest.



Top 3 Internal Challenges (Next 12 Mo.):

**Finances** 

Top 3 Internal Challenges (Next 3 Mo.):

**Business Growth** 

Staff/ Employees



IN COLLABORATION WITH









#### Healthcare's Middle Market Defined



### Percentage of Revenues around the World